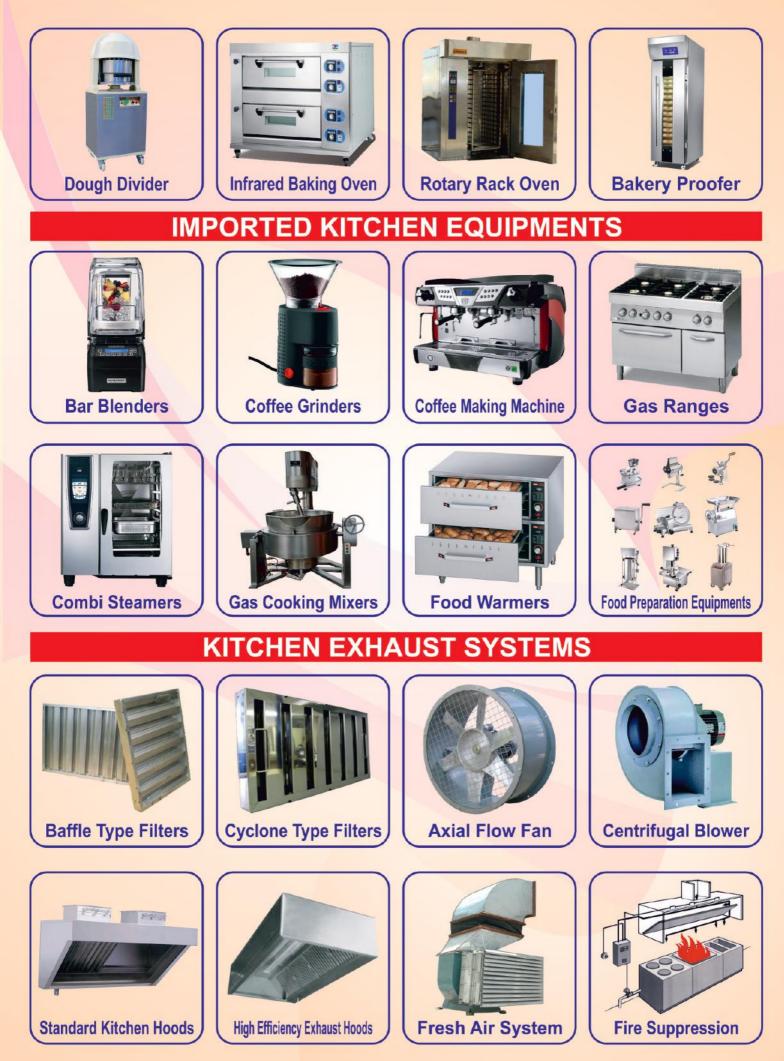

# **AIR CONTROL EQUIPMENT & SYSTEMS**

#22, Vasudevapuram Street, West Mambalam, Chennai - 600 033. Phone : +91-44-2480 6060, 2481 5563 Cell : 90940 31887, 72990 20000, 99410 07000 Web : www.kookmate.com e-mail : kookmate@gmail.com, info@kookmate.com