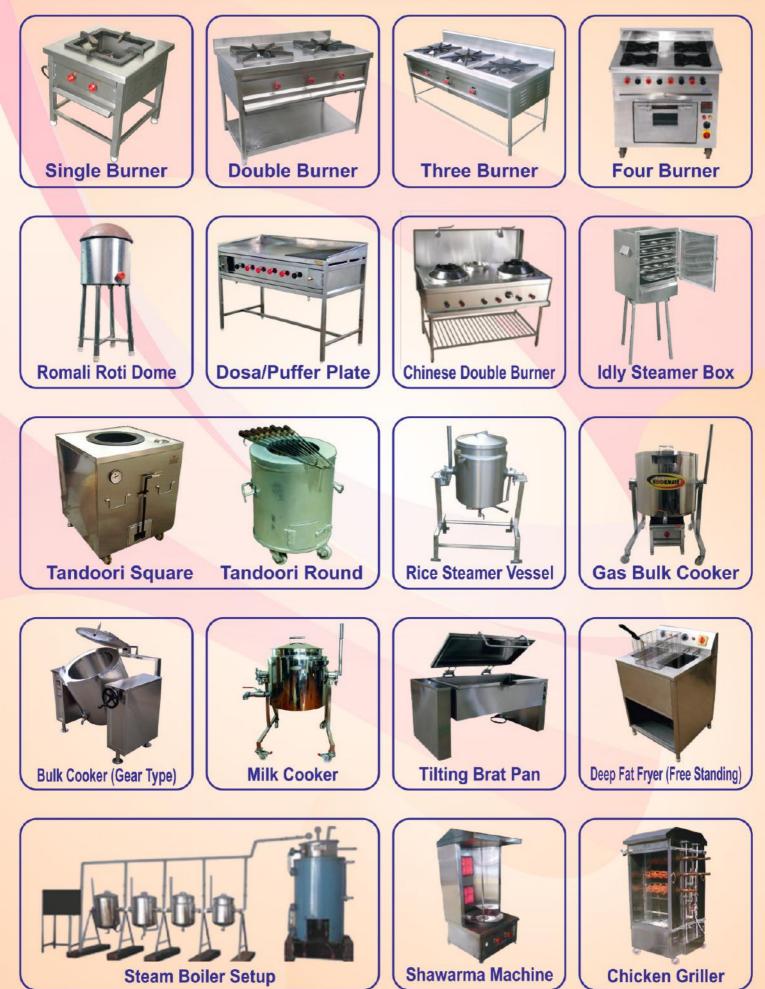

KMATE



### FACTORY INFRASTRUCTURE

- Our Factory is One of the Finest in this Field with 45000 Sq. ft. and 15000 Sq.ft. of State of the Art Manufacturing Facility, with Intergrated Staff Accommodation & Warehouse.
- Due to our Manufacturing Technology and Infrastructure we have Dealers and Distributors all over India.
- Located very near to Major Logistics Hub
- Advanced CAD/CAM Software System is used from Design upto Quality Control.
- Latest European Brand CNC Machines Ensures Precision and Timely Delivery
- Our Products are Manufactured with High-Tech Automatic Machines



#### **CNC** cutting machine



CNC turret punching and Cutting Machine

### **Our Factory** ...



















#### **CNC** bending machine



High Frequency Pulse Tig Welding Machine

### **HOT EQUIPMENTS**















## **KITCHEN LAYOUT DESIGNING & CONSULTATION**



# **AIR CONTROL EQUIPMENT & SYSTEMS**

#22, Vasudevapuram Street, West Mambalam, Chennai - 600 033. Phone : +91-44-2480 6060, 2481 5563 Cell : 90940 31887, 72990 20000, 99410 07000 Web : www.kookmate.com e-mail : kookmate@gmail.com, info@kookmate.com